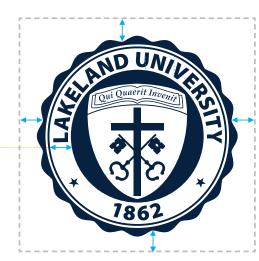

## THE LAKELAND SEAL

The Lakeland University seal is used to authenticate official college documents. It may also be used for formal occasions such as commencement and convocation ceremonies. Limited use in other materials may be made of the Lakeland seal with prior approval from marketing. <u>Click here to see guidelines.</u>

## **USAGE GUIDELINES**

- Use requires prior approval from marketing.
- Seal must be used as a whole. Bits and pieces of it cannot be used alone.
- Formal locations only.
- Projects that use Lakeland's logos and colors must be approved by the marketing department as part of the creative process. This includes signage, posters, apparel, jerseys, merchandise, etc. Email drafts of your projects to marketing to describe the project and provide images of what is being proposed for review. Responses will generally come within 24-48 hours.