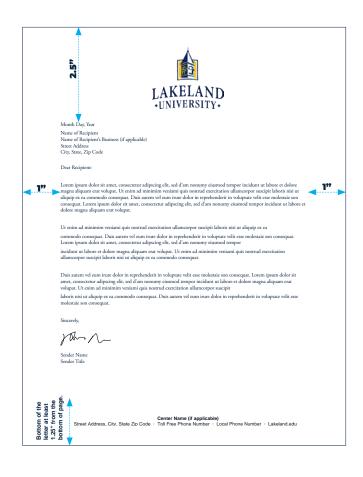

## **LETTERHEAD FORMAT**

Letters should be set flush left with no indents and one linespace between paragraphs.

Allow a one-inch margin on each side.

#### **TYPEFACE**

Adobe Garamond Pro. Use Garamond or Times New Roman if unavailable.

#### **TYPE SIZE**

11 or 12 point, depending on space requirements.