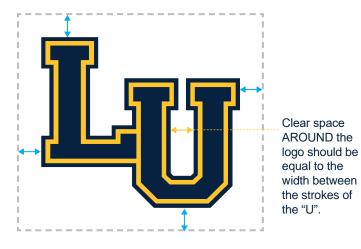

## LU LOGO

The LU logo is primarily for use in traditional students, athletics, recruiting, student affairs and less formal, printed communications, apparel and advertising specialty applications. <u>Click here to see guidelines.</u>

The logo should be allowed a minimum amount of clear space (the space within which there should be no text or graphics) to ensure its integrity and visibility.

Spacing must be at least of the width of the eye and must be equal on all four sides.